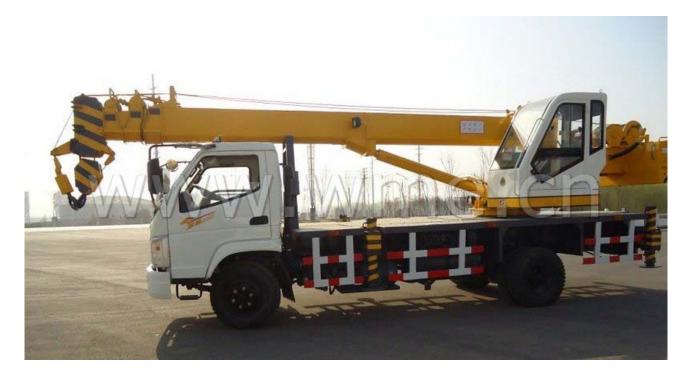

## Mini Crane MC10

The mini crane MC10 is with specialized truck chassis, and the traveling speed for the mini crane is about 75km/h. The mini crane MC10 is already registered in China, so the mini crane MC10 is convenient for licensing in China.

**Power:** Dual power = electrical motor power 11KW + diesel engine power 83KW

Rated Lifting capacity: 10 tons Rated Lifting moment: 24KN.m

Max lifting height: 26.5m

**Tire:** 8.25-16 (with spare wheel) **Machine Weight:** 10140KGS **Dimension:** 8950\*2500\*3040mm